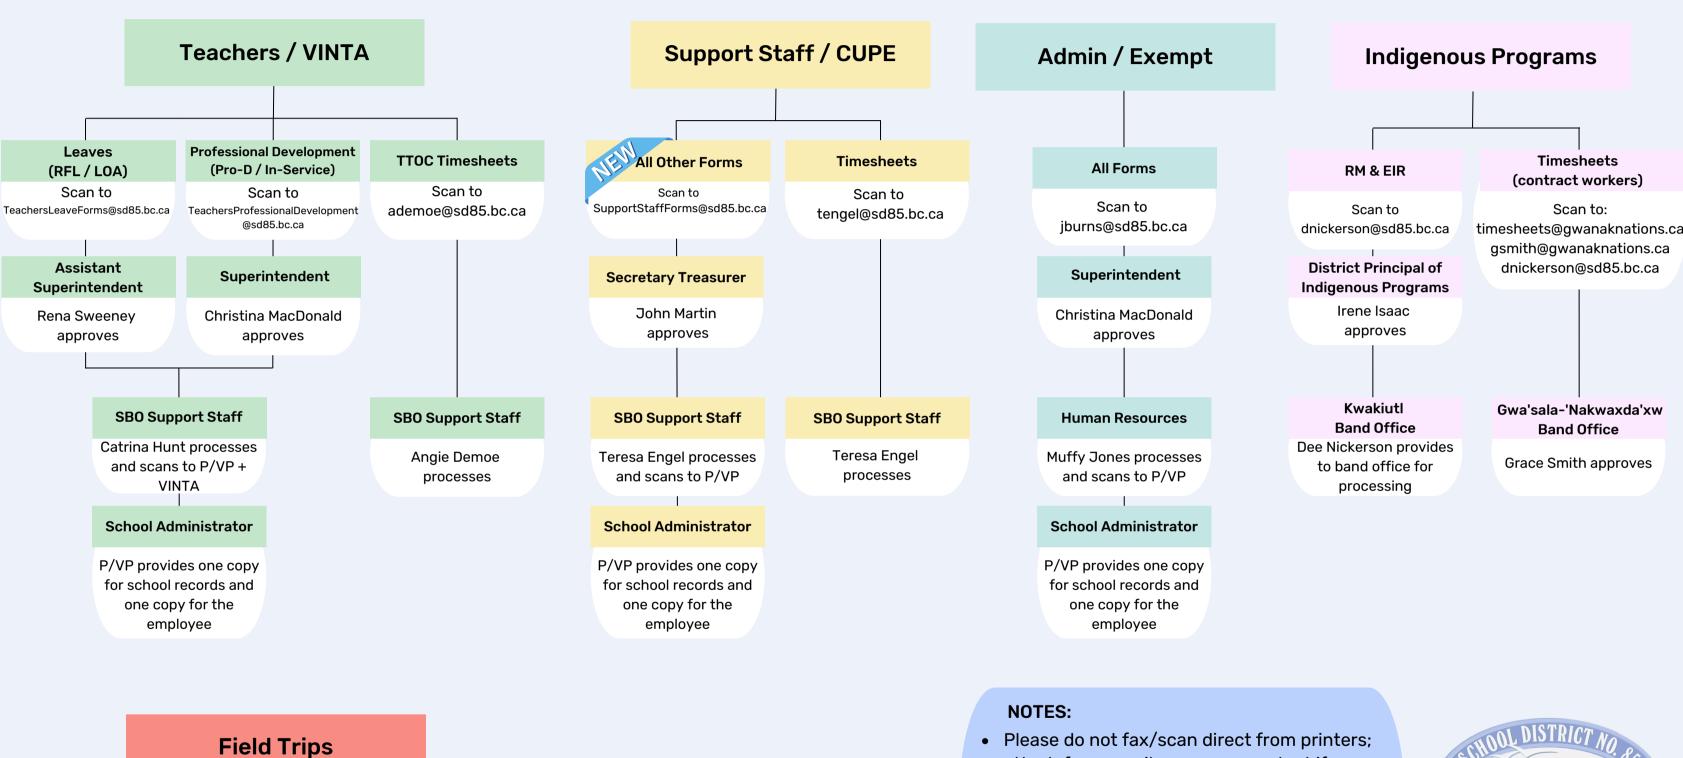

## SD85 FORMS FLOW CHART

All forms must be signed or initialed by administrator before submitting to the board office

Assistant

Superintendent

Rena Sweeney approves

or brings high-risk

requests to the next

board meeting

**All Forms** 

Scan to

fieldtrips@sd85.bc.ca

**SBO Support Staff** 

Catrina Hunt processes

and scans to P/VP and

School Administrative

**Assistants** 

- Please do not fax/scan direct from printers; attach from email so we can contact if needed
- Request for leave (RFL) for all staff
- In-Service for all staff
- VINTA Pro-D for teacher only
- Role Model & Elder in Residence (RM & EIR)